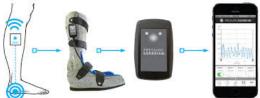

#### **PRESSURE GUARDIAN**

• A pressure sensor tool combining instantaneouspressure load measurement with a compatible app that collects, stores and transmits data.