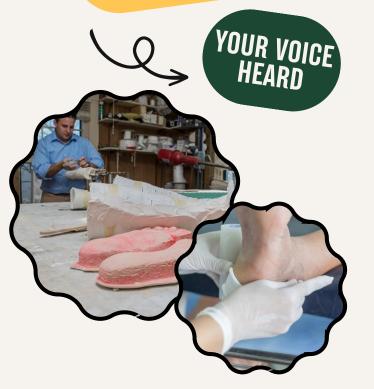

#### HOW DOES THE PROCESS WORK?

We're proud to offer a personalized, hands-on experience with our clients. After receiving your prescription and notes from your physician, we'll schedule an appointment to evaluate and cast you. At our facility, we blend cutting-edge scanning technology with traditional plaster casting techniques to ensure thoroughness and precision.